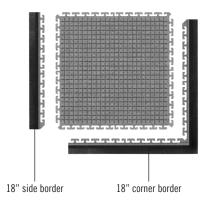

- WaterHog Modular Tiles link together easily to provide scalable flooring solutions for large areas. They are
- designed to be installed without glue or the need for professional installers.
- Clean & Dry Bi-level surface effectively scrapes dirt and moisture from shoes, trapping it beneath shoe level to prevent tracking
- **Durable** Reinforced rubber nubs prevent pile from crushing and extend the performance life of the mat
- Fade & Stain Resistant Solution-dyed PET fabric (24 ounces per square yard) is resistant to staining, dries quickly, and will not fade or rot
- Eco-Friendly PET fabric is made from at least 90% recycled content reclaimed from plastic
- Easy to Install Tiles link together easily and are designed to be installed without glue or the need for professional installers
- Tiles are 7/16" thick and available in 18" or 36" tiles with 4 color options
- Feature 200-mil SBR cleated rubber backing
- Side and corner borders (sold separately) securely link to the outer perimeter of the installation

## **WaterHog® Modular Tiles**

Scraper/Wiper Mats • Indoor/Outdoor

36" x 36" tile

| Product No. 2210  |                   |                |                |
|-------------------|-------------------|----------------|----------------|
| Tile              | Size (in.)        | Tiles per case | Product Weight |
| 18" tile          | 18" x 18" x 7/16" | 10             | 44 lbs.        |
| 36" tile          | 36" x 36" x 7/16" | 4              | 66 lbs.        |
| 18" side border   |                   |                | 1 lbs.         |
| 18" corner border |                   |                | 1 lbs.         |
| 36" side border   |                   |                | 2 lbs.         |
| 36" corner border |                   |                | 2 lbs.         |
|                   |                   |                |                |