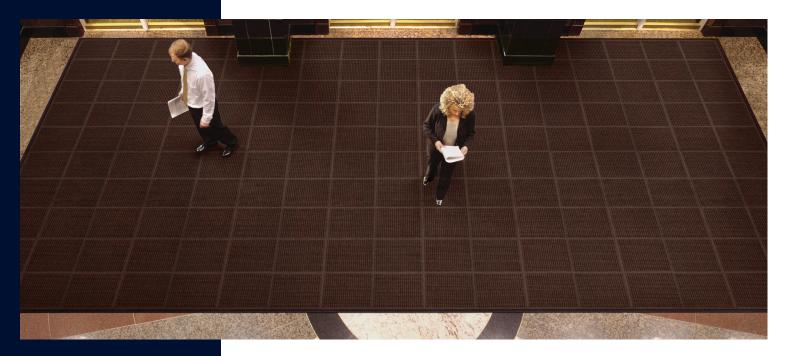

- WaterHog Modular Tiles link together easily to provide scalable flooring solutions for large areas. They are
- designed to be installed without glue or the need for professional installers.
- Clean & Dry Bi-level surface effectively scrapes dirt and moisture from shoes, trapping it beneath shoe level to prevent tracking
- **Durable** Reinforced rubber nubs prevent pile from crushing and extend the performance life of the mat
- Fade & Stain Resistant Solution-dyed PET fabric (24 ounces per square yard) is resistant to staining, dries quickly, and will not fade or rot
- Eco-Friendly PET fabric is made from at least 90% recycled content reclaimed from plastic
- Easy to Install Tiles link together easily and are designed to be installed without glue or the need for professional installers
- Tiles are 7/16" thick and available in 18" or 36" tiles with 4 color options
- Feature 200-mil SBR cleated rubber backing
- Side and corner borders (sold separately) securely link to the outer perimeter of the installation

## **WaterHog® Modular Tiles**

Scraper/Wiper Mats • Indoor/Outdoor

36" x 36" tile

| Product No. 2210  |                   |                |                |
|-------------------|-------------------|----------------|----------------|
| Tile              | Size (in.)        | Tiles per case | Product Weight |
| 18" tile          | 18" x 18" x 7/16" | 10             | 44 lbs.        |
| 36" tile          | 36" x 36" x 7/16" | 4              | 66 lbs.        |
| 18" side border   |                   |                | 1 lbs.         |
| 18" corner border |                   |                | 1 lbs.         |
| 36" side border   |                   |                | 2 lbs.         |
| 36" corner border |                   |                | 2 lbs.         |
|                   |                   |                |                |