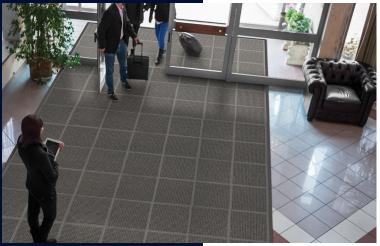

- WaterHog Modular Tiles link together easily to provide scalable flooring solutions for large areas. They are
- designed to be installed without glue or the need for professional installers.
- Clean & Dry Bi-level surface effectively scrapes dirt and moisture from shoes, trapping it beneath shoe level to prevent tracking
- **Durable** Reinforced rubber nubs prevent pile from crushing and extend the performance life of the mat
- Fade & Stain Resistant Solution-dyed PET fabric (24 ounces per square yard) is resistant to staining, dries quickly, and will not fade or rot
- Eco-Friendly PET fabric is made from at least 90% recycled content reclaimed from plastic
- Easy to Install Tiles link together easily and are designed to be installed without glue or the need for professional installers
- Tiles are 7/16" thick and available in 18" or 36" tiles with 4 color options
- Feature 200-mil SBR cleated rubber backing
- Side and corner borders (sold separately) securely link to the outer perimeter of the installation

## **WaterHog® Modular Tiles**

Scraper/Wiper Mats • Indoor/Outdoor

36" x 36" tile

| Product No. 2210  |                   |                |                |
|-------------------|-------------------|----------------|----------------|
| Tile              | Size (in.)        | Tiles per case | Product Weight |
| 18" tile          | 18" x 18" x 7/16" | 10             | 44 lbs.        |
| 36" tile          | 36" x 36" x 7/16" | 4              | 66 lbs.        |
| 18" side border   |                   |                | 1 lbs.         |
| 18" corner border |                   |                | 1 lbs.         |
| 36" side border   |                   |                | 2 lbs.         |
| 36" corner border |                   |                | 2 lbs.         |
|                   |                   |                |                |