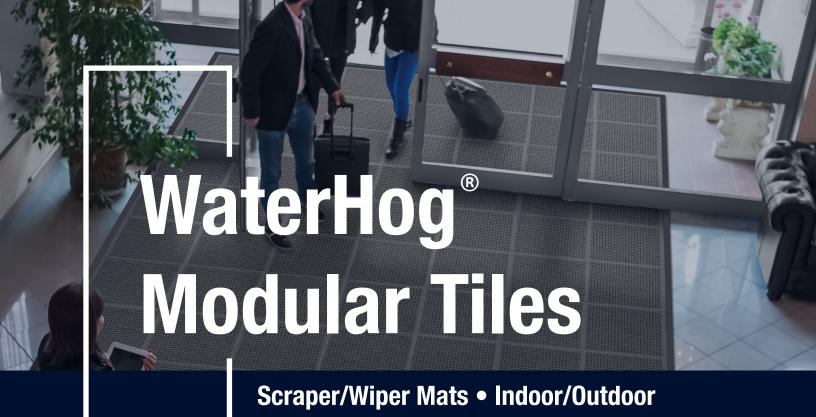

## **WaterHog® Modular Tiles**

Scraper/Wiper Mats • Indoor/Outdoor

36" x 36" tile

| Product No. 2210  |                   |                |                |
|-------------------|-------------------|----------------|----------------|
| Tile              | Size (in.)        | Tiles per case | Product Weight |
| 18" tile          | 18" x 18" x 7/16" | 10             | 44 lbs.        |
| 36" tile          | 36" x 36" x 7/16" | 4              | 66 lbs.        |
| 18" side border   |                   |                | 1 lbs.         |
| 18" corner border |                   |                | 1 lbs.         |
| 36" side border   |                   |                | 2 lbs.         |
| 36" corner border |                   |                | 2 lbs.         |
|                   |                   |                |                |